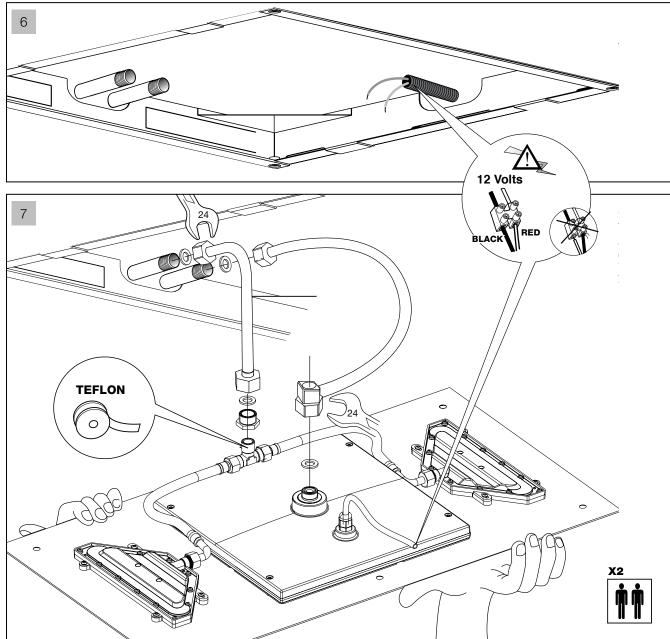

wn.
- Install the appliance following the illustrated sequence on page 3.
- Before connecting the system to the mains, check the tightness of the plumbing.
- Replacement of the wiring, when damaged and of the spare parts **must be performed by qualified personnel only**. The manufacturer declines all responsibility in case of non-compliance with the above-said obligation.



### PLUMBING SPECIFICATIONS

Operating pressure: Min: 1 bar (0,1 Mpa) Max: 5 bar (0,5 Mpa) Best: 3 bar (0,3 Mpa)

#### **Operating Temperature: Max:**70°C

**Best:** 38°C / 40°C

Waterflow: Min:20 litres/minute

#### INSTALLATION SPECIFICATIONS

aquatica

Function : Form : Fashion



MEASUREMENTS: mm



## **INSTALLATION SEQUENCE**



### **INSTALLATION SEQUENCE** continued

# aquatica®

Function : Form : Fashion









#### **INSTALLATION SEQUENCE** continued



### **CLEANING TIPS**

# aquatica

Function : Form : Fashion





# aquatica

Function : Form : Fashion