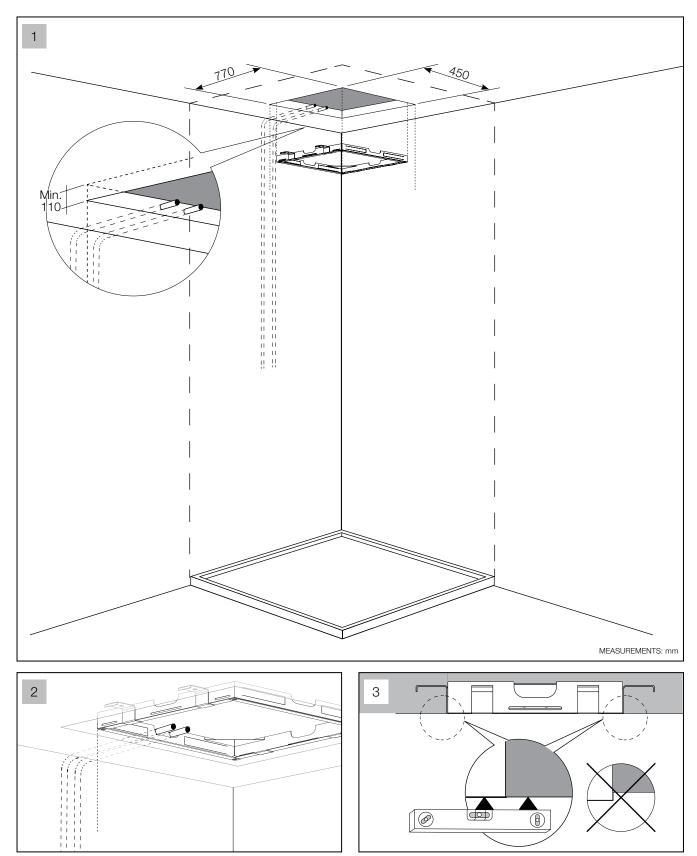

#### **IMPORTANT INFORMATION**

- The appliance has to be properly installed by qualified staff pursuant to the current laws.
- The device is not intended to be used by people (including children) who have not received appropriate instructions regarding the use of the unit to ensure their own safety. Children should be supervised to ensure they do not play with the appliance.
- Before performing any operation, always unplug the system from the mains.
- Place two power suppliers Class 2-12 Vac +/-3% Min. 35A in the position show in picture 1 zone A complying with the safety distance provided for by IEC regulations.
- Arrange the outlet of the wiring and plumbing in the area shown.
- Install the appliance following the illustrated sequence on page 3.
- Before connecting the system to the mains, check the tightness of the plumbing.
- Replacement of the wiring, when damaged and of the spare parts **must be performed by qualified personnel only**. The manufacturer declines all responsibility in case of non-compliance with the above-said obligation.

#### INSTALLATION SPECIFICATIONS

aquatica

Function : Form : Fashion

MEASUREMENTS: mm