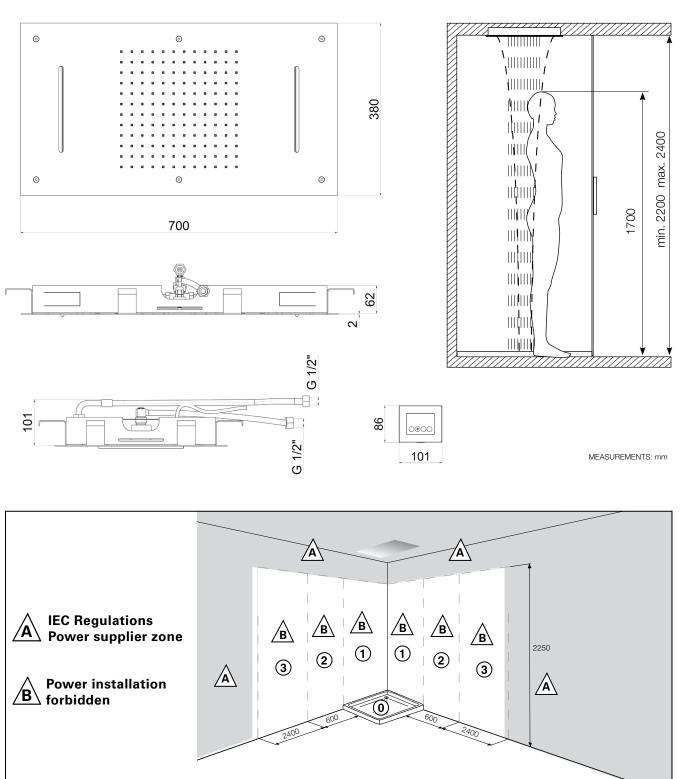

#### **IMPORTANT INFORMATION**

- The appliance has to be properly installed by qualified staff pursuant to the current laws.
- The device is not intended to be used by people (including children) who have not received appropriate instructions regarding the use of the unit to ensure their own safety. Children should be supervised to ensure they do not play with the appliance.
- Before performing any operation, always unplug the system from the mains.
- Place two power suppliers Class 2-12 Vac +/-3% Min. 35A in the position show in picture 1 zone A complying with the safety distance provided for by IEC regulations.
- Arrange the outlet of the wiring and plumbing in the area shown.
- Install the appliance following the illustrated sequence on page 3.
- Before connecting the system to the mains, check the tightness of the plumbing.
- Replacement of the wiring, when damaged and of the spare parts **must be performed by qualified personnel only**. The manufacturer declines all responsibility in case of non-compliance with the above-said obligation.

#### INSTALLATION SPECIFICATIONS

aquatica

Function : Form : Fashion

MEASUREMENTS: mm