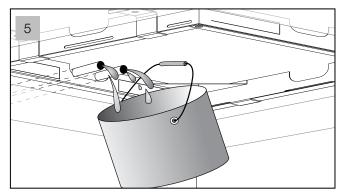

hown.
- Install the appliance following the illustrated sequence on page 3.
- Before connecting the system to the mains, check the tightness of the plumbing.
- Replacement of the wiring, when damaged and of the spare parts **must be performed by qualified personnel only**. The manufacturer declines all responsibility in case of non-compliance with the above-said obligation.



### PLUMBING SPECIFICATIONS

Operating pressure: Min: 1 bar (0,1 Mpa) Max: 5 bar (0,5 Mpa) Best: 3 bar (0,3 Mpa)

#### **Operating Temperature: Max:**70°C

**Best:** 38°C / 40°C

Waterflow: Min:20 litres/minute

#### INSTALLATION SPECIFICATIONS

aquatica

Function : Form : Fashion



MEASUREMENTS: mm



## **INSTALLATION SEQUENCE**



### **INSTALLATION SEQUENCE** continued

# aquatica®

Function : Form : Fashion









#### **INSTALLATION SEQUENCE** continued



### **CLEANING TIPS**

# aquatica

Function : Form : Fashion





# aquatica

Function : Form : Fashion