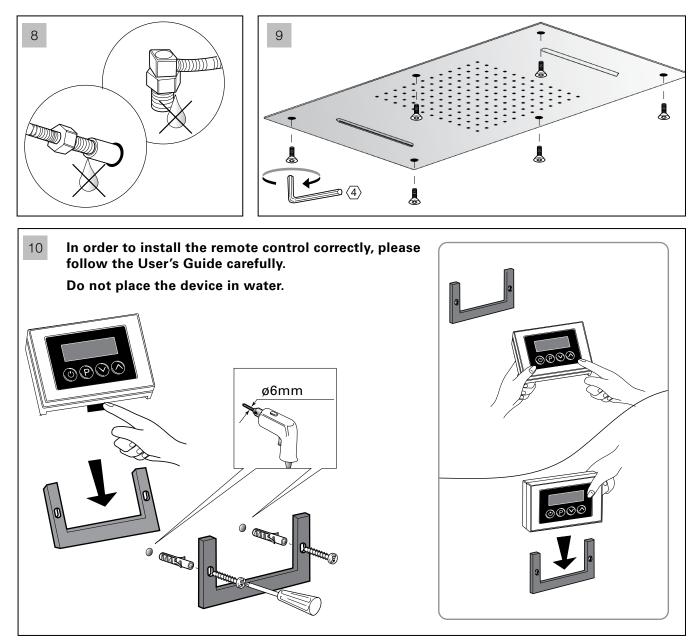

strated sequence on page 3.
- Before connecting the system to the mains, check the tightness of the plumbing.
- Replacement of the wiring, when damaged and of the spare parts **must be performed by qualified personnel only**. The manufacturer declines all responsibility in case of non-compliance with the above-said obligation.



### PLUMBING SPECIFICATIONS

Operating pressure: Min: 1 bar (0,1 Mpa) Max: 5 bar (0,5 Mpa) Best: 3 bar (0,3 Mpa)

#### **Operating Temperature: Max:**70°C

**Best:** 38°C / 40°C

Waterflow: Min:20 litres/minute

#### INSTALLATION SPECIFICATIONS

aquatica

Function : Form : Fashion



MEASUREMENTS: mm



## **INSTALLATION SEQUENCE**



### **INSTALLATION SEQUENCE** continued

# aquatica®

Function : Form : Fashion









#### **INSTALLATION SEQUENCE** continued



### **CLEANING TIPS**

# aquatica

Function : Form : Fashion





# aquatica

Function : Form : Fashion