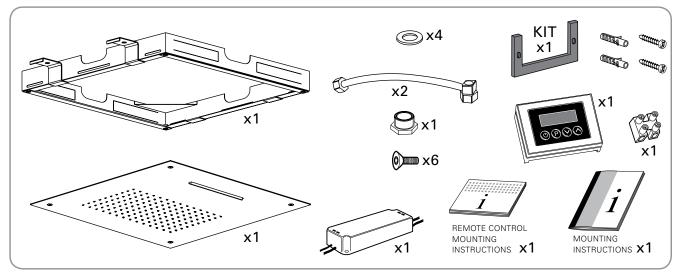

Function : Form : Fashion





# Polaris MCRC-700/380-B

**Built-In Shower Head** 

Installation & Care Manual



#### **TOOLS/PARTS LIST**





#### **IMPORTANT INFORMATION**

- The appliance has to be properly installed by qualified staff pursuant to the current laws.
- The device is not intended to be used by people (including children) who have not received appropriate instructions regarding the use of the unit to ensure their own safety. Children should be supervised to ensure they do not play with the appliance.
- Before performing any operation, always unplug the system from the mains.
- Place two power suppliers Class 2-12 Vac +/-3% Min. 35A in the position show in picture 1 zone A complying with the safety distance provided for by IEC regulations.
- Arrange the outlet of the wiring and plumbing in the area shown.
- Install the appliance following the illustrated sequence on page 3.
- Before connecting the system to the m