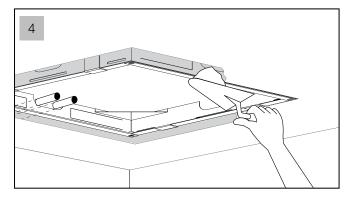

shown.
- Install the appliance following the illustrated sequence on page 3.
- Before connecting the system to the mains, check the tightness of the plumbing.
- Replacement of the wiring, when damaged and of the spare parts **must be performed by qualified personnel only**. The manufacturer declines all responsibility in case of non-compliance with the above-said obligation.



### PLUMBING SPECIFICATIONS

Operating pressure: Min: 1 bar (0,1 Mpa) Max: 5 bar (0,5 Mpa) Best: 3 bar (0,3 Mpa)

#### **Operating Temperature: Max:**70°C

**Best:** 38°C / 40°C

Waterflow: Min:20 litres/minute

#### INSTALLATION SPECIFICATIONS

aquatica

Function : Form : Fashion



MEASUREMENTS: mm



## **INSTALLATION SEQUENCE**



### **INSTALLATION SEQUENCE** continued

# aquatica®

Function : Form : Fashion









#### **INSTALLATION SEQUENCE** continued



### **CLEANING TIPS**

# aquatica

Function : Form : Fashion





# aquatica

Function : Form : Fashion