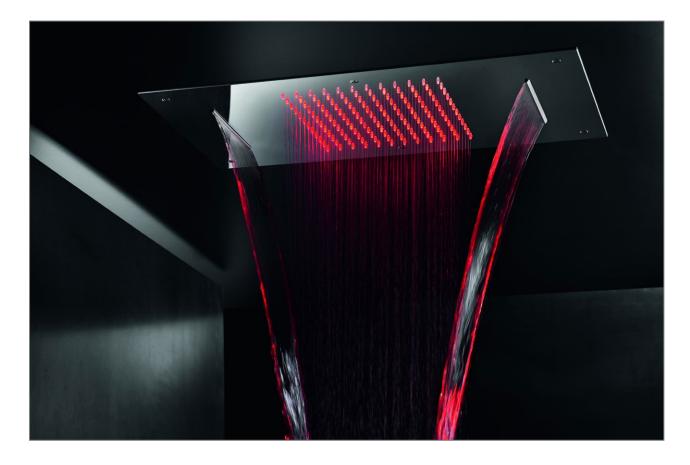

Function : Form : Fashion





# Polaris MCRC-700/380-B

**Built-In Shower Head** 

Installation & Care Manual



#### **TOOLS/PARTS LIST**





#### **IMPORTANT INFORMATION**

- The appliance has to be properly installed by qualified staff pursuant to the current laws.
- The device is not intended to be used by people (including children) who have not received appropriate instructions regarding the use of the unit to ensure their own safety. Children should be supervised to ensure they do not play with the appliance.
- Before performing any operation, always unplug the system from the mains.
- Place two power suppliers Class 2-12 Vac +/-3% Min. 35A in the position show in picture 1 zone A complying with the safety distance provided for by IEC regulations.
- Arrange the outlet of the wiring and plumbing in the area sh