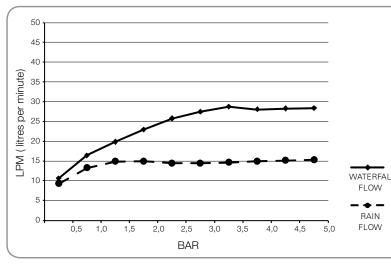

### PLUMBING SPECIFICATIONS

Operating pressure: Min: 1 bar (0,1 Mpa) Max: 5 bar (0,5 Mpa) Best: 3 bar (0,3 Mpa)

#### **Operating Temperature: Max:**70°C

**Best:** 38°C / 40°C

Waterflow: Min:20 litres/minute