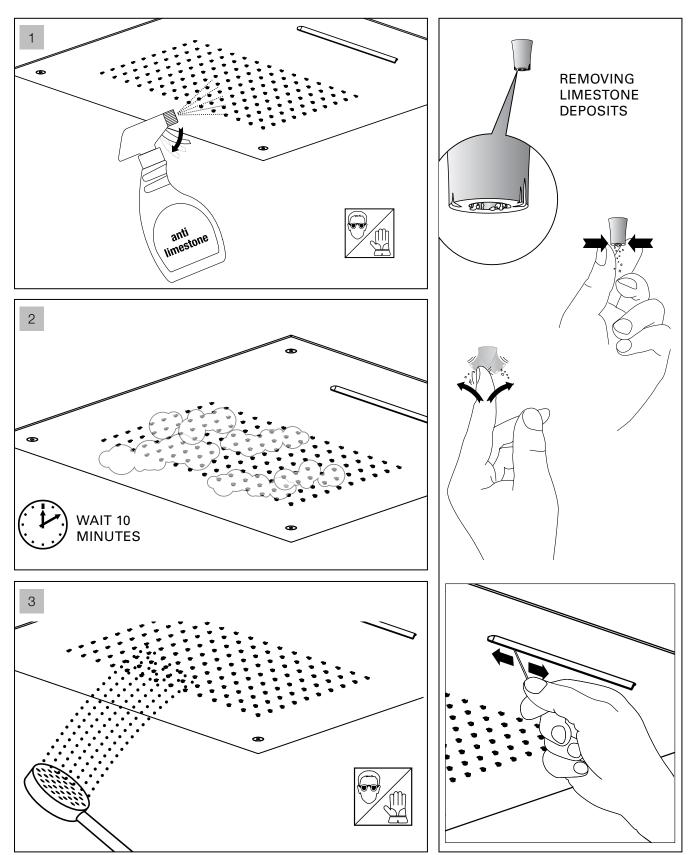

e mains, check the tightness of the plumbing.
- Replacement of the wiring, when damaged and of the spare parts **must be performed by qualified personnel only**. The manufacturer declines all responsibility in case of non-compliance with the above-said obligation.



### PLUMBING SPECIFICATIONS

Operating pressure: Min: 1 bar (0,1 Mpa) Max: 5 bar (0,5 Mpa) Best: 3 bar (0,3 Mpa)

#### **Operating Temperature: Max:**70°C

**Best:** 38°C / 40°C

Waterflow: Min:20 litres/minute

#### INSTALLATION SPECIFICATIONS

aquatica

Function : Form : Fashion



MEASUREMENTS: mm



## **INSTALLATION SEQUENCE**



### **INSTALLATION SEQUENCE** continued

# aquatica®

Function : Form : Fashion









#### **INSTALLATION SEQUENCE** continued



### **CLEANING TIPS**

# aquatica

Function : Form : Fashion





# aquatica

Function : Form : Fashion